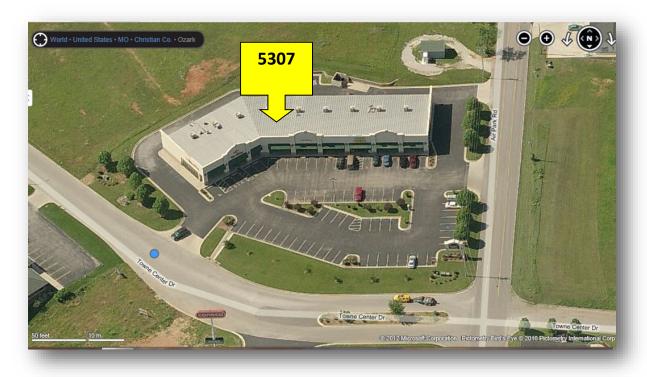

www.billbeall.com

1,500 SF Space - For Lease

#### **Fremont Towne Centre**

5307 N. Towne Centre Dr.

Ozark, MO 65721



### **HIGHLIGHTS**

- 1,500 SF
- 3 5 Year Lease Term
- Located just off Hwy 65 & State Hwy CC
- NNN: +/- \$3.00 / SF (\$375 / Month)
- \$13.00 / SF (\$1,625.00 / Month)
- Estimated Monthly Payment: \$2,000.00



#### SHOWN BY APPOINTMENT ONLY

FOR ADDITIONAL INFORMATION PLEASE CONTACT

Bill Beall Co., Inc.

2921 S. National Ave., Springfield, MO 65804 (417) 887-5535 email: beall@billbeall.com

# 5307 N. Towne Center Dr.

Ozark, MO 65721











2921 S. National Ave., Springfield, MO 65804 (417) 887-5535 email: beall@billbeall.com

## 5307 N. Towne Center Dr.

Ozark, MO 65721







2921 S. National Ave., Springfield, MO 65804 (417) 887-5535 email: beall@billbeall.com