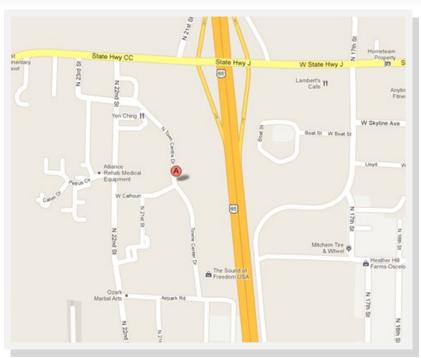

www.billbeall.com

1,500 SF Space - For Lease

#### **Fremont Towne Centre**

5307 N. Towne Centre Dr.

Ozark, MO 65721



### **HIGHLIGHTS**

- 1,500 SF
- 3 5 Year Lease Term
- Located just off Hwy 65 & State Hwy CC
- NNN: +/- \$3.00 / SF (\$375 / Month)
- \$13.00 / SF (\$1,625.00 / Month)
- Estimated Monthly Payment: \$2,000.00



#### SHOWN BY APPOINTMENT ONLY

FOR ADDITIONAL INFORMATION PLEASE CONTACT

Bill Beall Co., Inc.

2921 S. National Ave., Springfield, MO 65804 (417) 887-5535 email: beall@billbeall.com

# 5307 N. Towne Center Dr.

Ozark, MO 65721











2921 S. National Ave., Springfield, MO 65804 (417) 887-5535 email: beall@billbeall.com

## 5307 N. Towne Center Dr.

Ozark, MO 65721







2921 S. National Ave., Springfield, MO 65804 (417) 887-5535 email: beall@billbeall.com